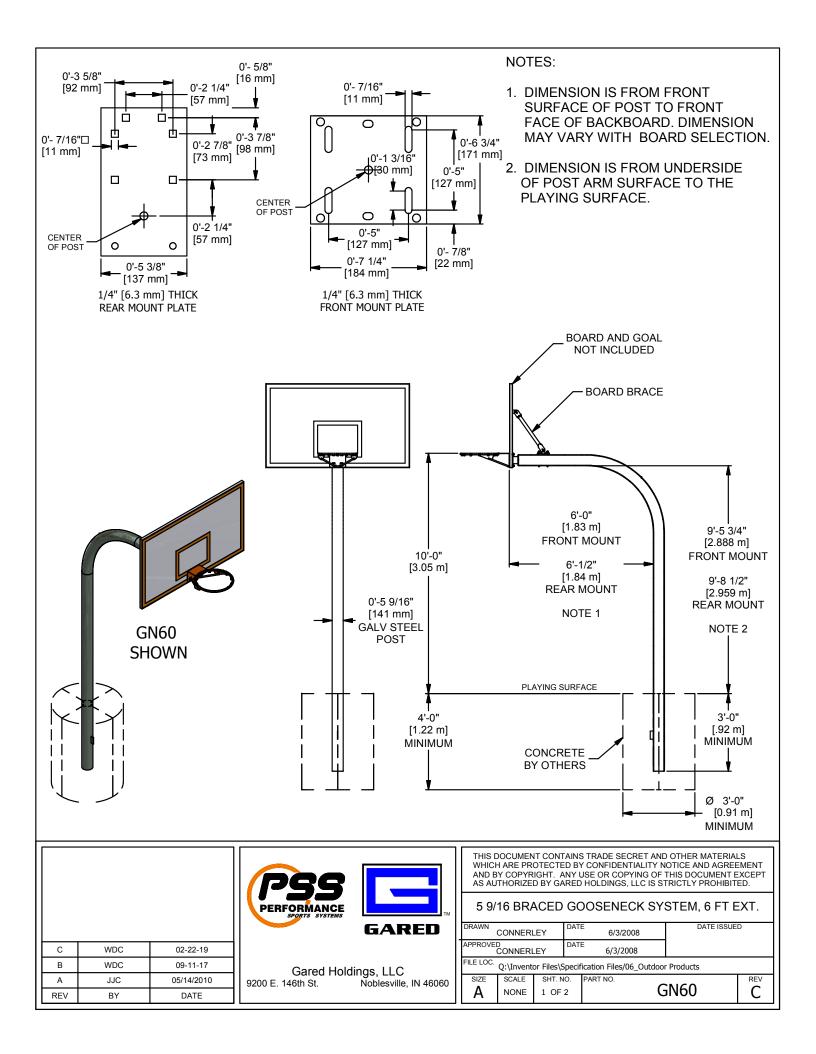

## GN60 / GN60R

This unit uses a gooseneck design to extend the backboard 72" out from the post. The post shall be 5 9/16" O.D. schedule 40 (0.26") wall galvanized tube. The mounting plate is used as a direct goal attachment for the backboard. Two braces extending from the upper mounting points of the backboard to the gooseneck extension provide added rigidity to the system. The GN60 system can be used with all outdoor front mount and the GN60R system with rear mount boards and goals.

Post shall extend into the concrete footing at least 36". Concrete footing shall be 36" minimum in diameter and 48" minimum deep.

## Concrete for installation not included.

Subject to design change and current manufacturing practices. ©2008 Gared Holdings, LLC