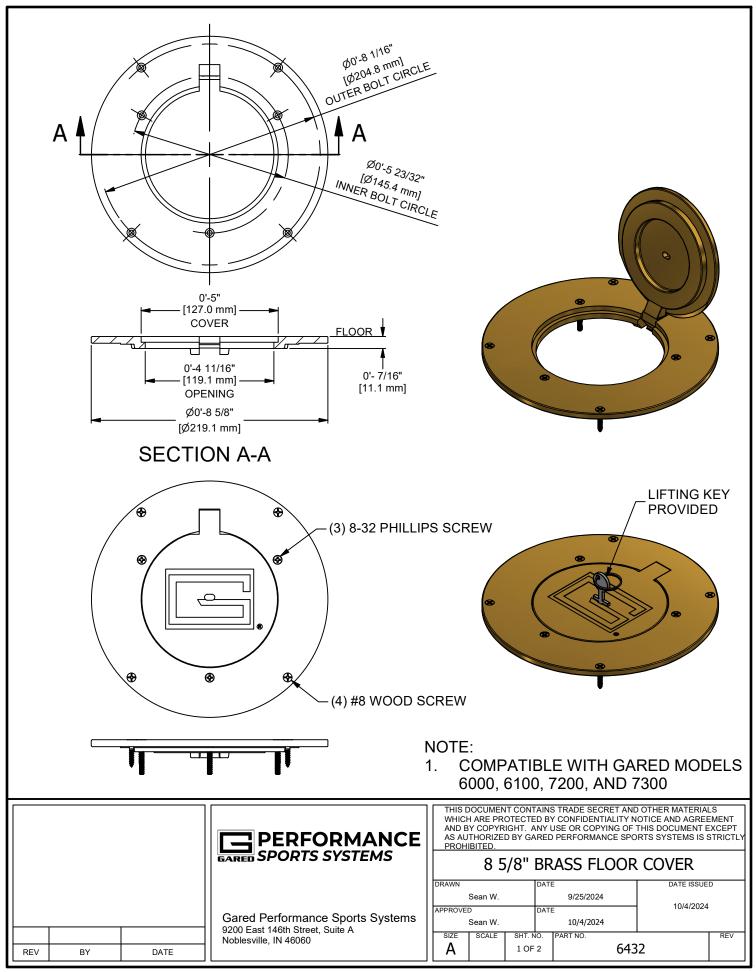

## 8-5/8" BRASS FLOOR COVER

Protect players on the court by installing cover plates over in-ground sleeve inserts.

Floor cover shall be brushed brass for model 6432 and chrome plated brass for model 6433. Low-profile, heavy-duty design with hinge door allows for a completely flat surface. The three inner holes can be used to connect the cover plate to the ground sleeve for easy installation. The four outer holes allow the cover plate to securely screw into the floor. In a "floating" wood floor, the three inner screws should be removed after installation resulting in the floor plate being connected to the floor only, allowing it to move with the expansion and contraction of the floor. Cover shall be 8-5/8" in diameter by 7/16" thick. Diameter of opening shall be 4-11/16".

To open, the provided lifting key shall be placed in the slot in the hinge door, turned, and lifted up along with the door.

Install with 3.5" Floor Sleeve 6400 or 4" Floor Sleeve 6405.

6432 - Brushed Brass