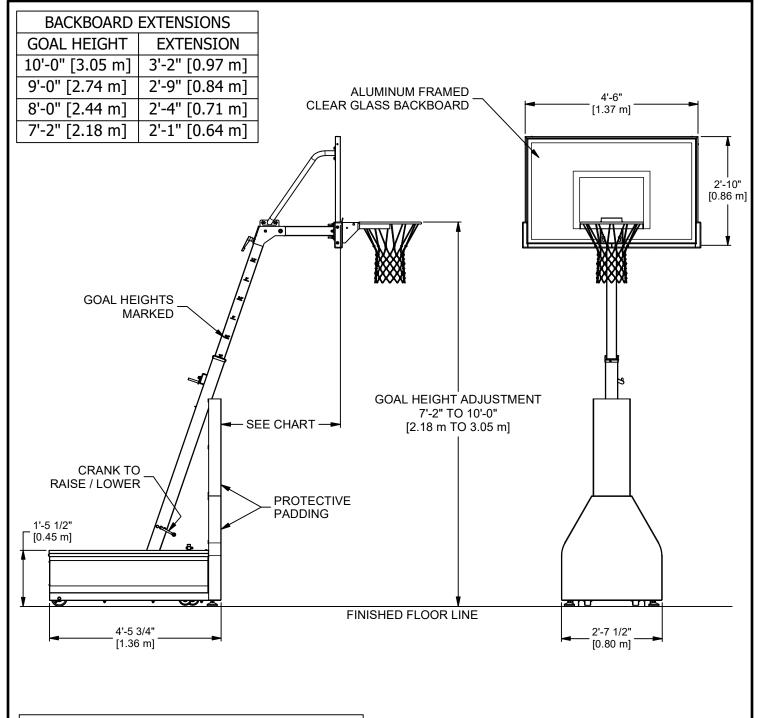

#### **FRAME**

The base is fabricated from 16-gauge sheet steel and coated with a durable black powder coat finish. The support post is heavy-wall 4" square tubing with an inner post that can be raised or lowered with a crank system for easy adjustment. Unit adjusts from 7'-2" to 10'-0" and has a boom extension of 3'-2".

## **BALLAST**

Empty weight of goal support is 385 lbs. Gross weight of the unit, including the minimum 350 lbs. of ballast, is 735 lbs. Recommended ballast material includes sandbags, bricks, patio blocks, and steel weights. Ballast material is not included with the unit.

#### WHEELS

Each unit has 5" diameter wheels on the rear and 4" diameter swivel casters on the front. Front casters can be raised and lowered with a crank system for easy transportation of the unit. All wheels have a polyurethane surface.

### **PADDING**

The front of each unit is padded with 2" foam covered by heavy duty vinyl.

# **BACKBOARD AND GOAL**

Unit comes with 34" x 54" clear glass backboard with aluminum frame and standard goal. Backboard hole pattern is 4h x 5w.

Subject to design change and current manufacturing practices.